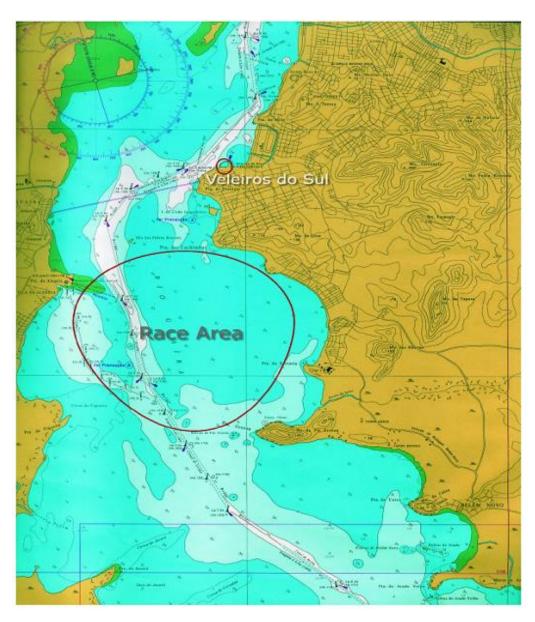

#### 10. Course área

10.1. A chart showing the course area is attached in the Addendum A.